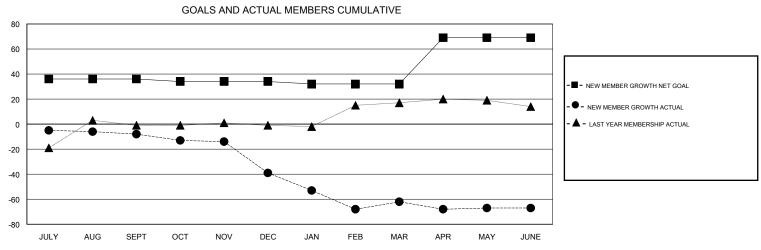

## LOCATION CZECH REPUBLIC

| GMT: OPEN     |               |             | GMT CA        |                       |                                                                |                                                              |                                              |  |
|---------------|---------------|-------------|---------------|-----------------------|----------------------------------------------------------------|--------------------------------------------------------------|----------------------------------------------|--|
|               | Club          | os          |               | Members               |                                                                |                                                              |                                              |  |
|               | RESULTS FOR   | R 2016-2017 |               | RESULTS FOR 2016-2017 |                                                                |                                                              |                                              |  |
| QUARTER       | NEW CLUB GOAL | NEW CLUBS   | DROPPED CLUBS | QUARTER               | NEW MEMBER GROWTH<br>NET GOAL (not reinstated<br>or transfers) | NEW MEMBER<br>GROWTH ACTUAL (not<br>reinstated or transfers) | DROPPED MEMBERS ACTUAL (including transfers) |  |
| JULY/AUG/SEPT | 1             | 0           | 0             | JULY/AUG/SEPT         | 36                                                             | 3                                                            | 11                                           |  |
| OCT/NOV/DEC   | 0             | 0           | 0             | OCT/NOV/DEC           | -2                                                             | 6                                                            | 37                                           |  |
| JAN/FEB/MAR   | 0             | 1           | 0             | JAN/FEB/MAR           | -2                                                             | 31                                                           | 54                                           |  |
| APR/MAY/JUNE  | 1             | 0           | 0             | APR/MAY/JUNE          | 37                                                             | 9                                                            | 14                                           |  |